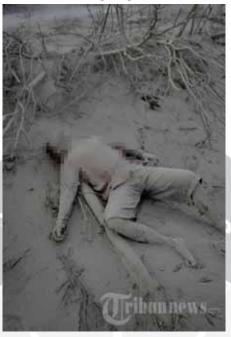

# **OTO 8**

Dua jenazah warga korban luncuran awan panas erupsi Gunung inabung, di Kabupaten Karo, umatera Utara saat ditemukan tim AR beserta warga, abtu (1/2/2014). Belasan orang tewas dan beberapa lainnya luka bakar akibat terjangan awan panas Gunung inabung yang terjadi pada abtu pagi tersebut. A P PHOTO /SUTANTA ADITYA

atu jenazah warga korban luncuran awan panas erupsi Gunung inabung, di Kabupaten Karo, umatera Utara saat ditemukan tim AR beserta warga, abtu (1/2/2014). Belasan orang tewas dan beberapa lainnya luka bakar akibat terjangan awan panas Gunung inabung yang terjadi pada abtu pagi tersebut. A P PHOTO /SUTANTA ADITYA