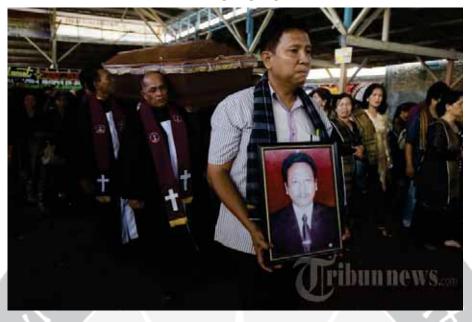

ejumlah pengurus gereja mengangkat peti berisikan jenazah ehat embiring, korban terkena awan panas Gunung inabung, pada prosesi pemakaman di Kabanjahe, Kabupaten Karo, umatera Utara, Kamis (13/2/2014). ehat embiring menjadi korban meninggal ke-17 akibat erupsi Gunung inabung pada abtu (1/2/2014) lalu setelah sebelumnya menjalani perawatan secara intensif di rumah sakit. **Tribun Medan/Dedy Sinuhaji** 

# **OTO 26**

ejumlah pengurus gereja mengangkat peti berisikan jenazah ehat embiring, korban terkena awan panas Gunung inabung, pada prosesi pemakaman di Kabanjahe, Kabupaten Karo, umatera Utara, Kamis (13/2/2014). ehat embiring menjadi korban meninggal ke-17 akibat erupsi Gunung inabung pada abtu (1/2/2014) lalu setelah sebelumnya menjalani perawatan secara intensif di rumah sakit. **Tribun Medan/Dedy Sinuhaji** 