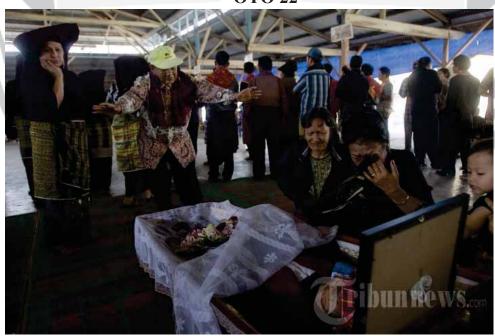

Keluarga dan sanak famili ehat embiring, korban terkena awan panas Gunung inabung, melihat jenazah untuk terakhir kalinya pada prosesi pemakaman di Kabanjahe, Kabupaten Karo, umatera Utara, Kamis (13/2/2014). ehat embiring menjadi korban meninggal ke-17 akibat erupsi Gunung inabung pada abtu (1/2/2014) lalu setelah sebelumnya menjalani perawatan secara intensif di rumah sakit. **Tribun Medan/Dedy Sinuhaji** 