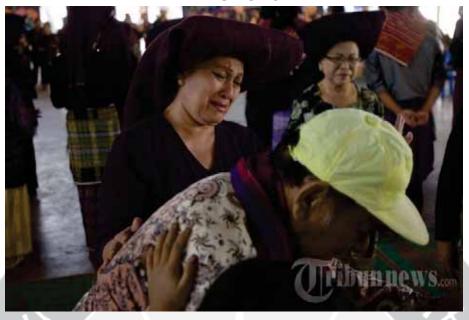

Keluarga dan sanak famili ehat embiring, korban terkena awan panas Gunung inabung, melihat jenazah untuk terakhir kalinya pada prosesi pemakaman di Kabanjahe, Kabupaten Karo, umatera Utara, Kamis (13/2/2014). ehat embiring menjadi korban meninggal ke-17 akibat erupsi Gunung inabung pada abtu (1/2/2014) lalu setelah sebelumnya menjalani perawatan secara intensif di rumah sakit. **Tribun Medan/Dedy Sinuhaji** 