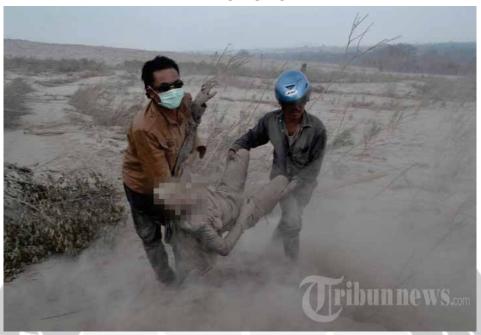

Tim AR bersama warga berusaha mengevakuasi jenazah korban luncuran awan panas erupsi Gunung inabung, di Kabupaten Karo, umatera Utara, abtu (1/2/2014). Belasan orang tewas dan beberapa lainnya luka bakar akibat terjangan awan panas Gunung inabung yang terjadi pada abtu pagi tersebut. A P PHOTO /SUTANTA ADITYA