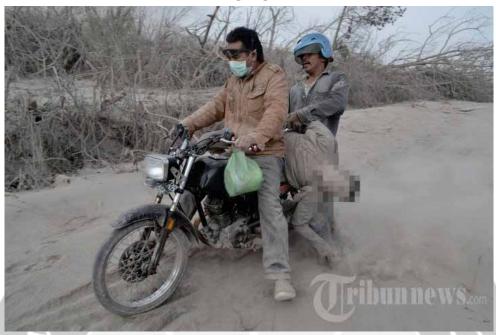

# **OTO 4**

Warga mengangkat peti berisikan jenazah satu dari empat belas korban meninggal dunia terkena luncuran awan panas Gunung inabung, di Rumah akit Umum Kabanjahe, Kabanjahe, Kabupaten Karo, umatera Utara, abtu (1/2/2014). ebanyak 14 orang warga tewas terkena luncuran awan panas Gunung inabung di Desa uka Meriah yang berjarak 2 kilometer dari kawah gunung. **Tribun Medan/Dedy Sinuhaji** 

Keluarga korban menjemput jenazah satu dari empat belas korban meninggal dunia terkena luncuran awan panas Gunung inabung, di Rumah akit Umum Kabanjahe, Kabanjahe, Kabupaten Karo, umatera Utara, abtu (1/2/2014). ebanyak 14 orang warga tewas terkena luncuran awan panas Gunung inabung di Desa uka Meriah yang berjarak 2 kilometer dari kawah gunung. **Tribun Medan/Dedy Sinuhaji** 