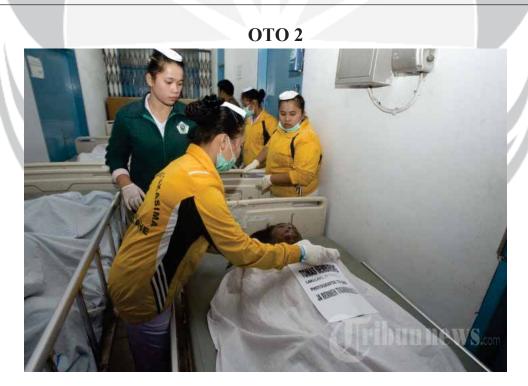

ejumlah perawat membersihkan satu dari empat belas jenazah korban meninggal dunia terkena luncuran awan panas Gunung inabung, di Rumah akit Umum Kabanjahe, Kabanjahe, Kabupaten Karo, umatera Utara, abtu (1/2/2014). ebanyak 14 orang warga tewas terkena luncuran awan panas Gunung inabung di Desa uka Meriah yang berjarak 2 kilometer dari kawah gunung. **Tribun Medan/Dedy Sinuhaji** 