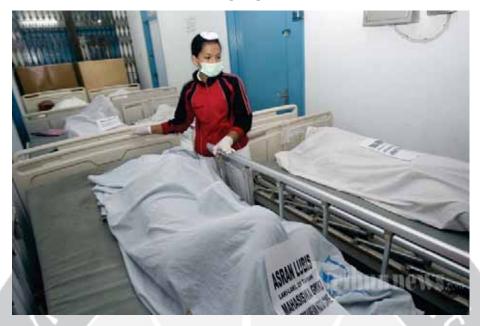

eorang perawat berada di antara jenazah korban meninggal dunia terkena luncuran awan panas Gunung inabung, di Rumah akit Umum Kabanjahe, Kabanjahe, Kabupaten Karo, umatera Utara, abtu (1/2/2014). ebanyak 14 orang warga tewas terkena luncuran awan panas Gunung inabung di Desa uka Meriah yang berjarak 2 kilometer dari kawah gunung. **Tribun Medan/Dedy Sinuhaji** 

ejumlah perawat membersihkan satu dari empat belas jenazah korban meninggal dunia terkena luncuran awan panas Gunung inabung, di Rumah akit Umum Kabanjahe, Kabanjahe, Kabupaten Karo, umatera Utara, abtu (1/2/2014). ebanyak 14 orang warga tewas terkena luncuran awan panas Gunung inabung di Desa uka Meriah yang berjarak 2 kilometer dari kawah gunung. **Tribun Medan/Dedy Sinuhaji** 