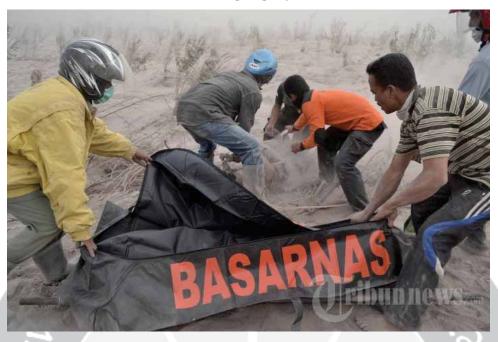

Tim AR bersama warga berusaha mengevakuasi jenazah korban luncuran awan panas erupsi Gunung inabung, di Kabupaten Karo, umatera Utara, abtu (1/2/2014). Belasan orang tewas dan beberapa lainnya luka bakar akibat terjangan awan panas Gunung inabung yang terjadi pada abtu pagi tersebut. A P PHOTO /SUTANTA ADITYA

# **OTO 16**

Tim AR bersama warga berusaha mengevakuasi jenazah korban luncuran awan panas erupsi Gunung inabung, di Kabupaten Karo, umatera Utara, abtu (1/2/2014). Belasan orang tewas dan beberapa lainnya luka bakar akibat terjangan awan panas Gunung inabung yang terjadi pada abtu pagi tersebut. A P PHOTO /SUTANTA ADITYA