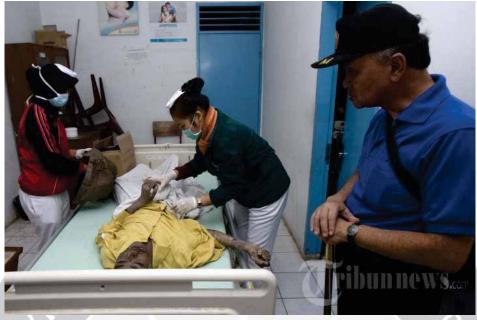

ejumlah perawat membersihkan satu dari empat belas jenazah korban meninggal dunia terkena luncuran awan panas Gunung inabung, di Rumah akit Umum Kabanjahe, Kabanjahe, Kabupaten Karo, umatera Utara, abtu (1/2/2014). ebanyak 14 orang warga tewas terkena luncuran awan panas Gunung inabung di Desa uka Meriah yang berjarak 2 kilometer dari kawah gunung. **Tribun Medan/Dedy Sinuhaji** 