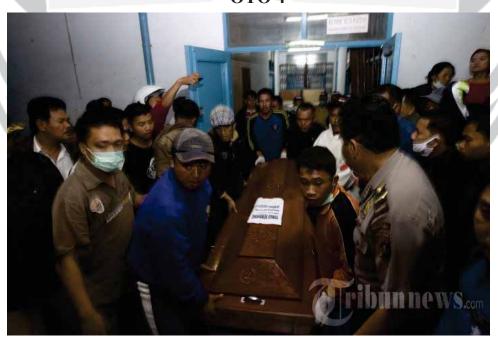

# **OTO 4**

Warga mengangkat peti berisikan jenazah satu dari empat belas korban meninggal dunia terkena luncuran awan panas Gunung inabung, di Rumah akit Umum Kabanjahe, Kabanjahe, Kabupaten Karo, umatera Utara, abtu (1/2/2014). ebanyak 14 orang warga tewas terkena luncuran awan panas Gunung inabung di Desa uka Meriah yang berjarak 2 kilometer dari kawah gunung. **Tribun Medan/Dedy Sinuhaji** 