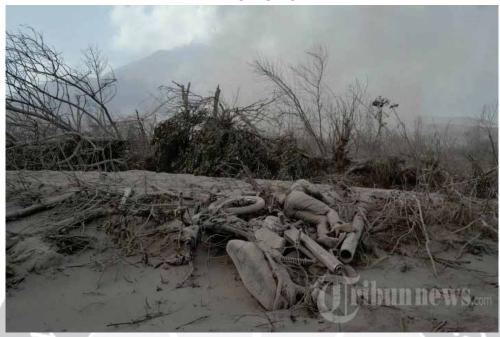

# **OTO 8**

Dua jenazah warga korban luncuran awan panas erupsi Gunung inabung, di Kabupaten Karo, umatera Utara saat ditemukan tim AR beserta warga, abtu (1/2/2014). Belasan orang tewas dan beberapa lainnya luka bakar akibat terjangan awan panas Gunung inabung yang terjadi pada abtu pagi tersebut. A P PHOTO /SUTANTA ADITYA

atu jenazah warga korban luncuran awan panas erupsi Gunung inabung, di Kabupaten Karo, umatera Utara saat ditemukan tim AR beserta warga, abtu (1/2/2014). Belasan orang tewas dan beberapa lainnya luka bakar akibat terjangan awan panas Gunung inabung yang terjadi pada abtu pagi tersebut. A P PHOTO /SUTANTA ADITYA