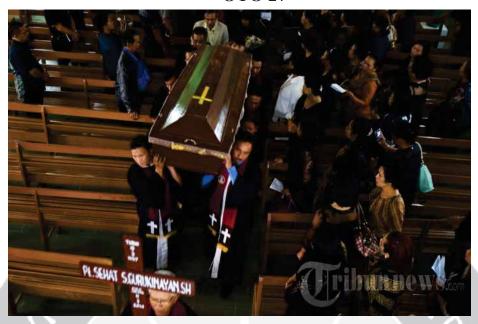

ejumlah pengurus gereja mengangkat peti berisikan jenazah ehat embiring, korban terkena awan panas Gunung inabung, pada prosesi pemakaman di Kabanjahe, Kabupaten Karo, umatera Utara, Kamis (13/2/2014). ehat embiring menjadi korban meninggal ke-17 akibat erupsi Gunung inabung pada abtu (1/2/2014) lalu setelah sebelumnya menjalani perawatan secara intensif di rumah sakit. **Tribun Medan/Dedy Sinuhaji** 

# **OTO 26**

ejumlah pengurus gereja mengangkat peti berisikan jenazah ehat embiring, korban terkena awan panas Gunung inabung, pada prosesi pemakaman di Kabanjahe, Kabupaten Karo, umatera Utara, Kamis (13/2/2014). ehat embiring menjadi korban meninggal ke-17 akibat erupsi Gunung inabung pada abtu (1/2/2014) lalu setelah sebelumnya menjalani perawatan secara intensif di rumah sakit. **Tribun Medan/Dedy Sinuhaji** 