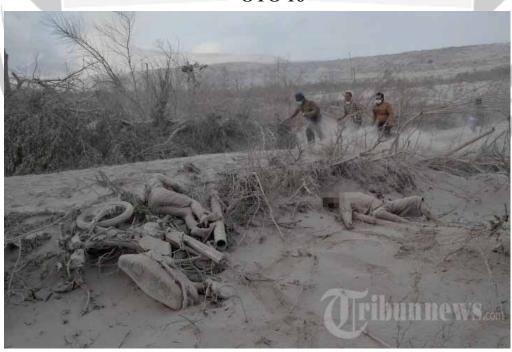

# **OTO 16**

Tim AR bersama warga berusaha mengevakuasi jenazah korban luncuran awan panas erupsi Gunung inabung, di Kabupaten Karo, umatera Utara, abtu (1/2/2014). Belasan orang tewas dan beberapa lainnya luka bakar akibat terjangan awan panas Gunung inabung yang terjadi pada abtu pagi tersebut. A P PHOTO /SUTANTA ADITYA

Tim AR bersama warga berusaha mengevakuasi jenazah korban luncuran awan panas erupsi Gunung inabung, di Kabupaten Karo, umatera Utara, abtu (1/2/2014). Belasan orang tewas dan beberapa lainnya luka bakar akibat terjangan awan panas Gunung inabung yang terjadi pada abtu pagi tersebut. A P PHOTO /SUTANTA ADITYA