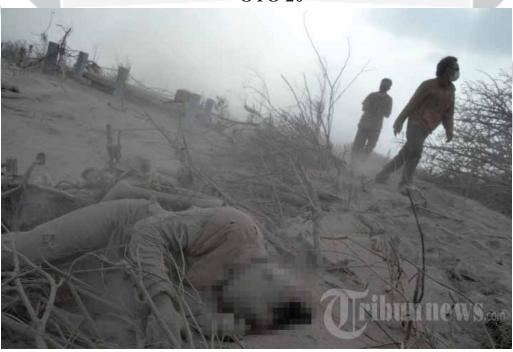

# **OTO 10**

atu jenazah warga korban luncuran awan panas erupsi Gunung inabung, di Kabupaten Karo, umatera Utara saat ditemukan tim AR beserta warga, abtu (1/2/2014). Belasan orang tewas dan beberapa lainnya luka bakar akibat terjangan awan panas Gunung inabung yang terjadi pada abtu pagi tersebut. A P PHOTO /SUTANTA ADITYA

atu jenazah warga korban luncuran awan panas erupsi Gunung inabung, di Kabupaten Karo, umatera Utara saat ditemukan tim AR beserta warga, abtu (1/2/2014). Belasan orang tewas dan beberapa lainnya luka bakar akibat terjangan awan panas Gunung inabung yang terjadi pada abtu pagi tersebut. A P PHOTO /SUTANTA ADITYA