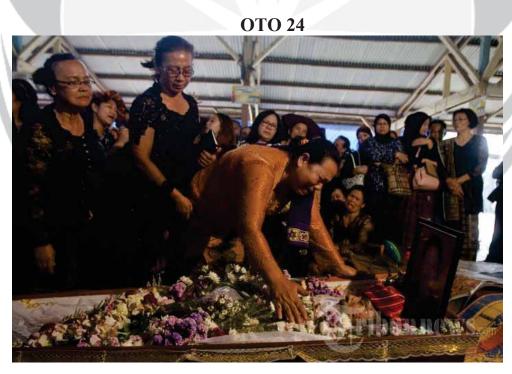

ejumlah pengurus gereja mengangkat peti berisikan jenazah ehat embiring, korban terkena awan panas Gunung inabung, pada prosesi pemakaman di Kabanjahe, Kabupaten Karo, umatera Utara, Kamis (13/2/2014). ehat embiring menjadi korban meninggal ke-17 akibat erupsi Gunung inabung pada abtu (1/2/2014) lalu setelah sebelumnya menjalani perawatan secara intensif di rumah sakit. **Tribun Medan/Dedy Sinuhaji** 

# **OTO 26**

ejumlah pengurus gereja mengangkat peti berisikan jenazah ehat embiring, korban terkena awan panas Gunung inabung, pada prosesi pemakaman di Kabanjahe, Kabupaten Karo, umatera Utara, Kamis (13/2/2014). ehat embiring menjadi korban meninggal ke-17 akibat erupsi Gunung inabung pada abtu (1/2/2014) lalu setelah sebelumnya menjalani perawatan secara intensif di rumah sakit. **Tribun Medan/Dedy Sinuhaji** 