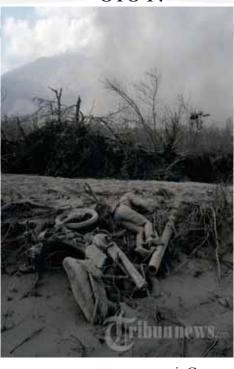

# **OTO 10**

atu jenazah warga korban luncuran awan panas erupsi Gunung inabung, di Kabupaten Karo, umatera Utara saat ditemukan tim AR beserta warga, abtu (1/2/2014). Belasan orang tewas dan beberapa lainnya luka bakar akibat terjangan awan panas Gunung inabung yang terjadi pada abtu pagi tersebut. A P PHOTO /SUTANTA ADITYA

atu jenazah warga korban luncuran awan panas erupsi Gunung inabung, di Kabupaten Karo, umatera Utara saat ditemukan tim AR beserta warga, abtu (1/2/2014). Belasan orang tewas dan beberapa lainnya luka bakar akibat terjangan awan panas Gunung inabung yang terjadi pada abtu pagi tersebut. A P PHOTO /SUTANTA ADITYA