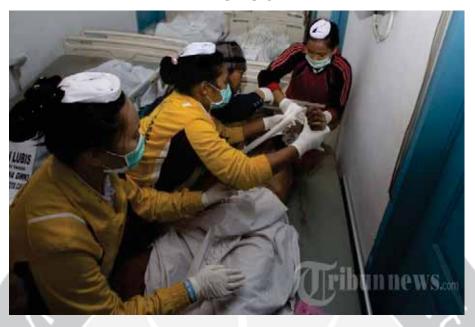

ejumlah perawat membersihkan satu dari empat belas jenazah korban meninggal dunia terkena luncuran awan panas Gunung inabung, di Rumah akit Umum Kabanjahe, Kabanjahe, Kabupaten Karo, umatera Utara, abtu (1/2/2014). ebanyak 14 orang warga tewas terkena luncuran awan panas Gunung inabung di Desa uka Meriah yang berjarak 2 kilometer dari kawah gunung. **Tribun Medan/Dedy Sinuhaji** 