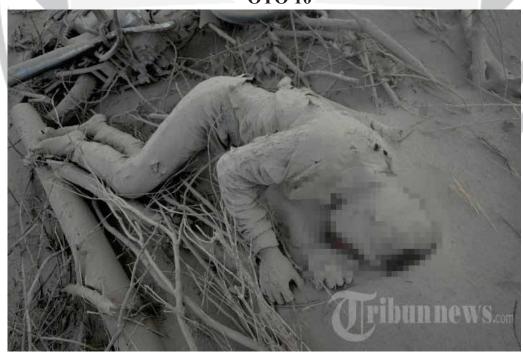

ejumlah perawat membersihkan satu dari empat belas jenazah korban meninggal dunia terkena luncuran awan panas Gunung inabung, di Rumah akit Umum Kabanjahe, Kabanjahe, Kabupaten Karo, umatera Utara, abtu (1/2/2014). ebanyak 14 orang warga tewas terkena luncuran awan panas Gunung inabung di Desa uka Meriah yang berjarak 2 kilometer dari kawah gunung. **Tribun Medan/Dedy Sinuhaji** 