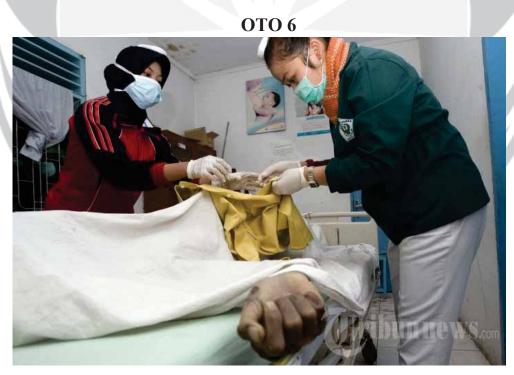

ejumlah perawat membersihkan satu dari empat belas jenazah korban meninggal dunia terkena luncuran awan panas Gunung inabung, di Rumah akit Umum Kabanjahe, Kabanjahe, Kabupaten Karo, umatera Utara, abtu (1/2/2014). ebanyak 14 orang warga tewas terkena luncuran awan panas Gunung inabung di Desa uka Meriah yang berjarak 2 kilometer dari kawah gunung. **Tribun Medan/Dedy Sinuhaji** 