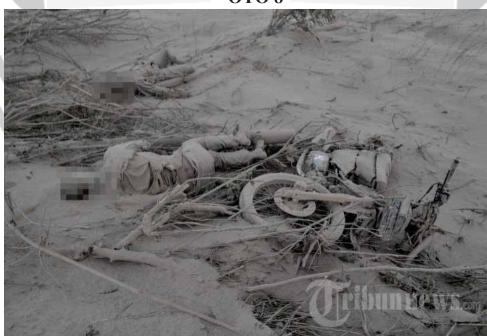

# **OTO 8**

Dua jenazah warga korban luncuran awan panas erupsi Gunung inabung, di Kabupaten Karo, umatera Utara saat ditemukan tim AR beserta warga, abtu (1/2/2014). Belasan orang tewas dan beberapa lainnya luka bakar akibat terjangan awan panas Gunung inabung yang terjadi pada abtu pagi tersebut. A P PHOTO /SUTANTA ADITYA

atu jenazah warga korban luncuran awan panas erupsi Gunung inabung, di Kabupaten Karo, umatera Utara saat ditemukan tim AR beserta warga, abtu (1/2/2014). Belasan orang tewas dan beberapa lainnya luka bakar akibat terjangan awan panas Gunung inabung yang terjadi pada abtu pagi tersebut. A P PHOTO /SUTANTA ADITYA