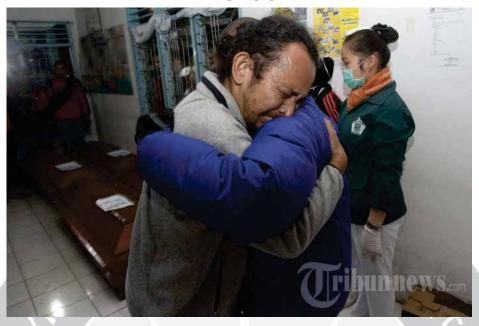

Keluarga dan sanak famili ehat embiring, korban terkena awan panas Gunung inabung, melihat jenazah untuk terakhir kalinya pada prosesi pemakaman di Kabanjahe, Kabupaten Karo, umatera Utara, Kamis (13/2/2014). ehat embiring menjadi korban meninggal ke-17 akibat erupsi Gunung inabung pada abtu (1/2/2014) lalu setelah sebelumnya menjalani perawatan secara intensif di rumah sakit. **Tribun Medan/Dedy Sinuhaji** 