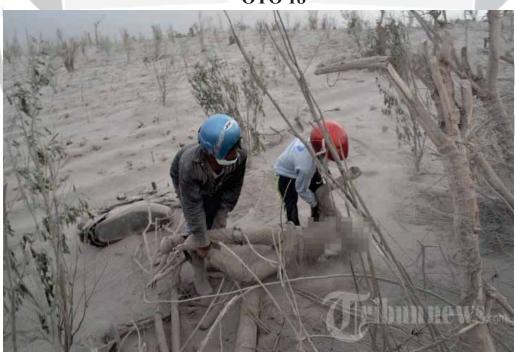

# **OTO 8**

Dua jenazah warga korban luncuran awan panas erupsi Gunung inabung, di Kabupaten Karo, umatera Utara saat ditemukan tim AR beserta warga, abtu (1/2/2014). Belasan orang tewas dan beberapa lainnya luka bakar akibat terjangan awan panas Gunung inabung yang terjadi pada abtu pagi tersebut. A P PHOTO /SUTANTA ADITYA

atu jenazah warga korban luncuran awan panas erupsi Gunung inabung, di Kabupaten Karo, umatera Utara saat ditemukan tim AR beserta warga, abtu (1/2/2014). Belasan orang tewas dan beberapa lainnya luka bakar akibat terjangan awan panas Gunung inabung yang terjadi pada abtu pagi tersebut. A P PHOTO /SUTANTA ADITYA