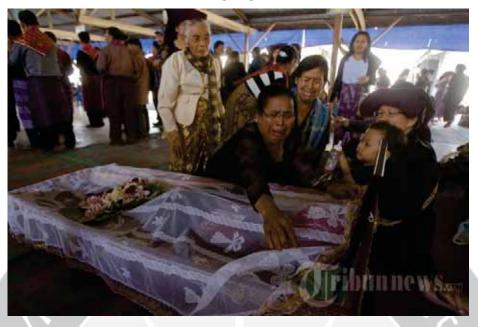

Keluarga dan sanak famili ehat embiring, korban terkena awan panas Gunung inabung, melihat jenazah untuk terakhir kalinya pada prosesi pemakaman di Kabanjahe, Kabupaten Karo, umatera Utara, Kamis (13/2/2014). ehat embiring menjadi korban meninggal ke-17 akibat erupsi Gunung inabung pada abtu (1/2/2014) lalu setelah sebelumnya menjalani perawatan secara intensif di rumah sakit. **Tribun Medan/Dedy Sinuhaji** 