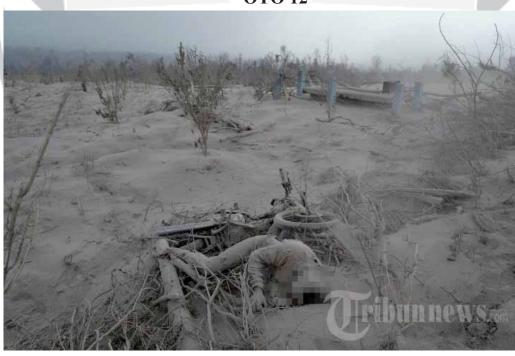

# **OTO 12**

atu jenazah warga korban luncuran awan panas erupsi Gunung inabung, di Kabupaten Karo, umatera Utara saat ditemukan tim AR beserta warga, abtu (1/2/2014). Belasan orang tewas dan beberapa lainnya luka bakar akibat terjangan awan panas Gunung inabung yang terjadi pada abtu pagi tersebut. A P PHOTO /SUTANTA ADITYA