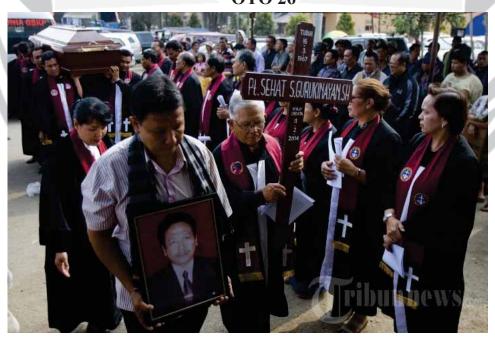

# **OTO 26**

ejumlah pengurus gereja mengangkat peti berisikan jenazah ehat embiring, korban terkena awan panas Gunung inabung, pada prosesi pemakaman di Kabanjahe, Kabupaten Karo, umatera Utara, Kamis (13/2/2014). ehat embiring menjadi korban meninggal ke-17 akibat erupsi Gunung inabung pada abtu (1/2/2014) lalu setelah sebelumnya menjalani perawatan secara intensif di rumah sakit. **Tribun Medan/Dedy Sinuhaji** 

ejumlah pengurus gereja mengangkat peti berisikan jenazah ehat embiring, korban terkena awan panas Gunung inabung, pada prosesi pemakaman di Kabanjahe, Kabupaten Karo, umatera Utara, Kamis (13/2/2014). ehat embiring menjadi korban meninggal ke-17 akibat erupsi Gunung inabung pada abtu (1/2/2014) lalu setelah sebelumnya menjalani perawatan secara intensif di rumah sakit. **Tribun Medan/Dedy Sinuhaji** 