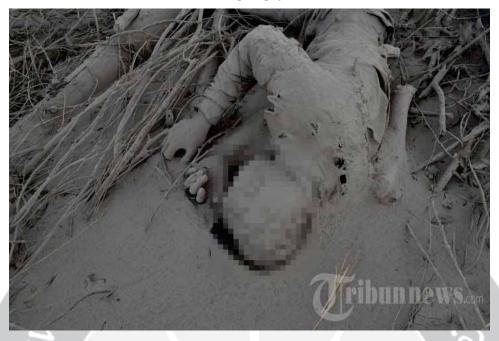

eorang perawat berada di antara jenazah korban meninggal dunia terkena luncuran awan panas Gunung inabung, di Rumah akit Umum Kabanjahe, Kabanjahe, Kabupaten Karo, umatera Utara, abtu (1/2/2014). ebanyak 14 orang warga tewas terkena luncuran awan panas Gunung inabung di Desa uka Meriah yang berjarak 2 kilometer dari kawah gunung. **Tribun Medan/Dedy Sinuhaji** 